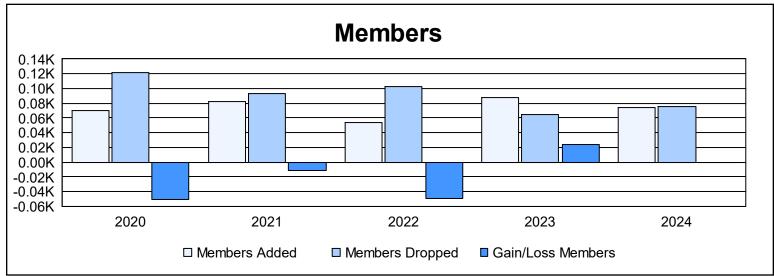

District 20 E2 As of June 2024 Cumulative

| Year      | New<br>Clubs | Dropped<br>Clubs | Gain/<br>Loss<br>Clubs | New<br>Members | Charter<br>Members | Reinstate<br>Members | Transfer<br>Members | Total<br>Member<br>Added | Total<br>Members<br>Dropped | Gain/<br>Loss<br>Members |
|-----------|--------------|------------------|------------------------|----------------|--------------------|----------------------|---------------------|--------------------------|-----------------------------|--------------------------|
| 2019-2020 | 0            | 2                | -2                     | 61             | 0                  | 1                    | 8                   | 70                       | 121                         | -51                      |
| 2020-2021 | 1            | 1                | 0                      | 53             | 21                 | 7                    | 1                   | 82                       | 93                          | -11                      |
| 2021-2022 | 0            | 0                | 0                      | 50             | 0                  | 3                    | 1                   | 54                       | 103                         | -49                      |
| 2022-2023 | 0            | 0                | 0                      | 85             | 0                  | 1                    | 2                   | 88                       | 64                          | 24                       |
| 2023-2024 | 0            | 0                | 0                      | 71             | 0                  | 3                    | 0                   | 74                       | 75                          | -1                       |
| Average   | 0            | 1                | 0                      | 64             | 4                  | 3                    | 2                   | 74                       | 91                          | -18                      |