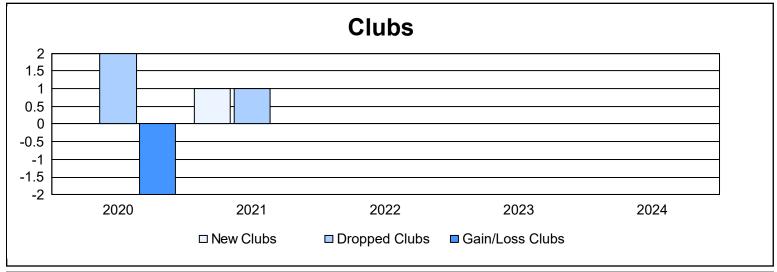

District 20 E2 As of June 2024 Cumulative

| Year      | New<br>Clubs | Dropped<br>Clubs | Gain/<br>Loss<br>Clubs | New<br>Members | Charter<br>Members | Reinstate<br>Members | Transfer<br>Members | Total<br>Member<br>Added | Total<br>Members<br>Dropped | Gain/<br>Loss<br>Members |
|-----------|--------------|------------------|------------------------|----------------|--------------------|----------------------|---------------------|--------------------------|-----------------------------|--------------------------|
| 2019-2020 | 0            | 2                | -2                     | 61             | 0                  | 1                    | 8                   | 70                       | 121                         | -51                      |
| 2020-2021 | 1            | 1                | 0                      | 53             | 21                 | 7                    | 1                   | 82                       | 93                          | -11                      |
| 2021-2022 | 0            | 0                | 0                      | 50             | 0                  | 3                    | 1                   | 54                       | 103                         | -49                      |
| 2022-2023 | 0            | 0                | 0                      | 85             | 0                  | 1                    | 2                   | 88                       | 64                          | 24                       |
| 2023-2024 | 0            | 0                | 0                      | 71             | 0                  | 3                    | 0                   | 74                       | 75                          | -1                       |
| Average   | 0            | 1                | 0                      | 64             | 4                  | 3                    | 2                   | 74                       | 91                          | -18                      |